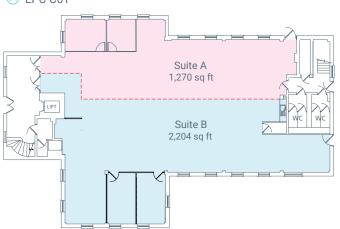

THE GROUND FLOOR IS CURRENTLY SPLIT INTO 2 SUITES, EACH WITH THEIR OWN KITCHENETTES AND 2 EXECUTIVE OFFICES, BUT CAN BE RETURNED FULLY OPEN PLAN TO PROVIDE A SINGLE SUITE OF 3,683 SQ FT.

THE 1ST FLOOR WILL BE PROVIDED TOTALLY OPEN PLAN WITH KITCHEN/BREAK OUT AREA AND CAT 6 CABLING BUT CAN BE PROVIDED FULLY FITTED SHOULD AN OCCUPIER PREFER.

## **AVAILABLE ACCOMMODATION**

- 3,683 sq ft
- P 17 parking spaces
- EPC C61

#### 1ST ■ FLOOR

- 3,781 sq ft
- P 17 parking spaces
- EPC C61

\*Gound floor can be let as a whole or in 2 suites 1,270 sq ft and 2,204 sq ft