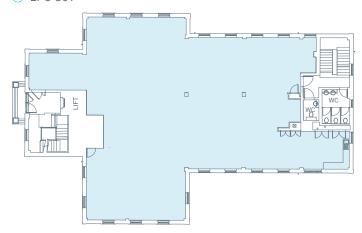

THE GROUND FLOOR IS CURRENTLY SPLIT INTO 2 SUITES, EACH WITH THEIR OWN KITCHENETTES AND 2 EXECUTIVE OFFICES, BUT CAN BE RETURNED FULLY OPEN PLAN TO PROVIDE A SINGLE SUITE OF 3,683 SQ FT.

THE 1ST FLOOR WILL BE PROVIDED TOTALLY OPEN PLAN WITH KITCHEN/BREAK OUT AREA AND CAT 6 CABLING BUT CAN BE PROVIDED FULLY FITTED SHOULD AN OCCUPIER PREFER.

#### 1ST ■ FLOOR

- 3,781 sq ft
- P 17 parking spaces
- EPC C61

\*Gound floor can be let as a whole or in 2 suites 1,270 sq ft and 2,204 sq ft