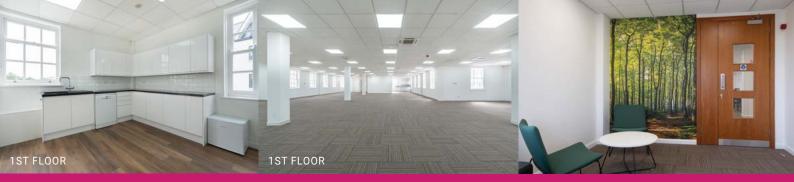

THE GROUND FLOOR IS CURRENTLY SPLIT INTO 2 SUITES, EACH WITH THEIR OWN KITCHENETTES AND 2 EXECUTIVE OFFICES, BUT CAN BE RETURNED FULLY OPEN PLAN TO PROVIDE A SINGLE SUITE OF 3,683 SQ FT.

THE 1ST FLOOR WILL BE PROVIDED TOTALLY OPEN PLAN WITH KITCHEN/BREAK OUT AREA AND CAT 6 CABLING BUT CAN BE PROVIDED FULLY FITTED SHOULD AN OCCUPIER PREFER.

## **SPECIFICATION**

- > AIR-CONDITIONING
- > RAISED FLOORS
- FITTED OR UNFITTED SPACE WITH OR WITHOUT FURNITURE
- > LIFT
- > 29 SECURE PARKING SPACES
- > BICYCLE RACKS
- > EPC C61