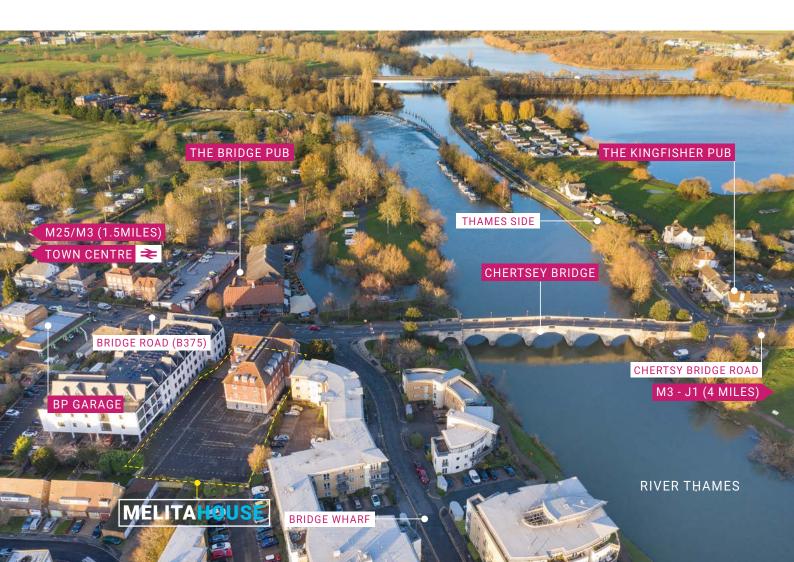

## ( LOCATION

> LOCATION MELITA HOUSE IS LOCATED IN A HIGHLY PROMINENT POSITION OVERLOOKING **THE RIVER THAMES**WITH FRONTAGE ONTO **BRIDGE ROAD (B375)** THE BUILDING IS A SHORT DISTANCE FROM **TOWN CENTRE** BUT WITH **FOOD AND BEVERAGE** FACILITIES ADJACENT AND OPPOSITE. **CHERTSEY RAILWAY STATION** IS APPROXIMATELY ONE
MILE TO THE EAST (51 MINUTES TO LONDON WATERLOO). **JUNCTION 11 OF THE M25** IS 1.5 MILES AND **JUNCTION 2 OF THE M3** 4 MILES, WITH **HEATHROW** AND **GATWICK** EASILY ACCESSIBLE.