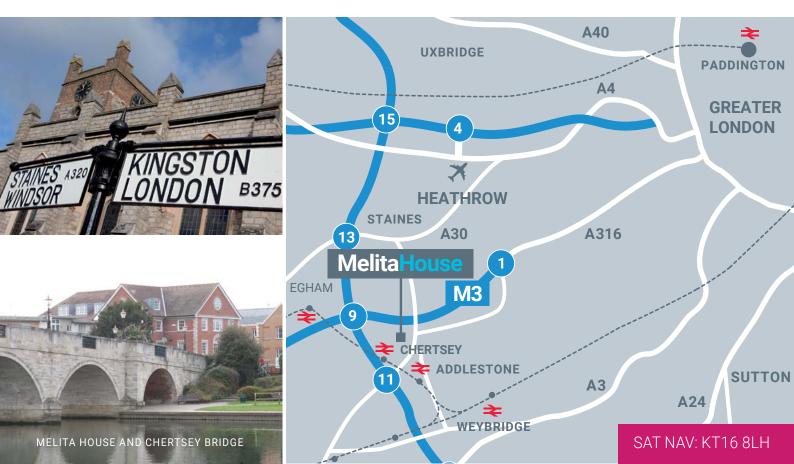

## ( LOCATION

> LOCATION MELITA HOUSE IS LOCATED IN A HIGHLY PROMINENT POSITION OVERLOOKING **THE RIVER THAMES**WITH FRONTAGE ONTO **BRIDGE ROAD (B375)** THE BUILDING IS A SHORT DISTANCE FROM **TOWN CENTRE** BUT WITH **FOOD AND BEVERAGE** FACILITIES ADJACENT AND OPPOSITE. **CHERTSEY RAILWAY STATION** IS APPROXIMATELY ONE
MILE TO THE EAST (51 MINUTES TO LONDON WATERLOO). **JUNCTION 11 OF THE M25** IS 1.5 MILES AND **JUNCTION 2 OF THE M3** 4 MILES, WITH **HEATHROW** AND **GATWICK** EASILY ACCESSIBLE.