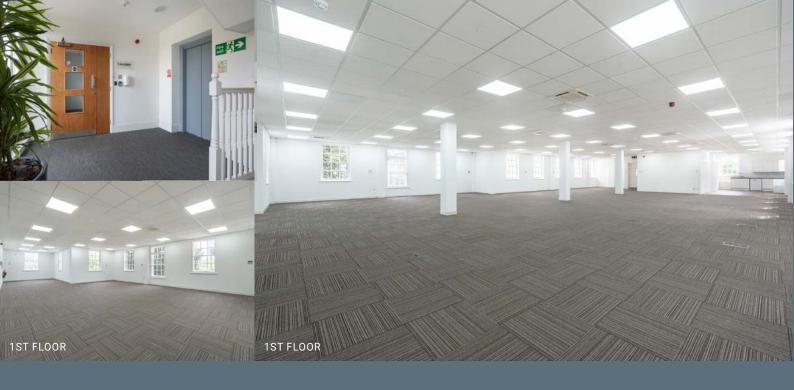

THE GROUND FLOOR IS CURRENTLY SPLIT INTO 2 SUITES, EACH WITH THEIR OWN KITCHENETTES AND 2 EXECUTIVE OFFICES, BUT CAN BE RETURNED FULLY OPEN PLAN TO PROVIDE A SINGLE SUITE OF 3,683 SQ FT.

THE 1ST FLOOR WILL BE PROVIDED TOTALLY OPEN PLAN WITH KITCHEN/BREAK OUT AREA AND CAT 6 CABLING BUT CAN BE PROVIDED FULLY FITTED SHOULD AN OCCUPIER PREFER.

#### 1ST ■ FLOOR

- 3,781 sq ft
- P 17 parking spaces
- EPC C61

\*Gound floor can be let as a whole or in 2 suites 1,270 sq ft and 2,204 sq ft