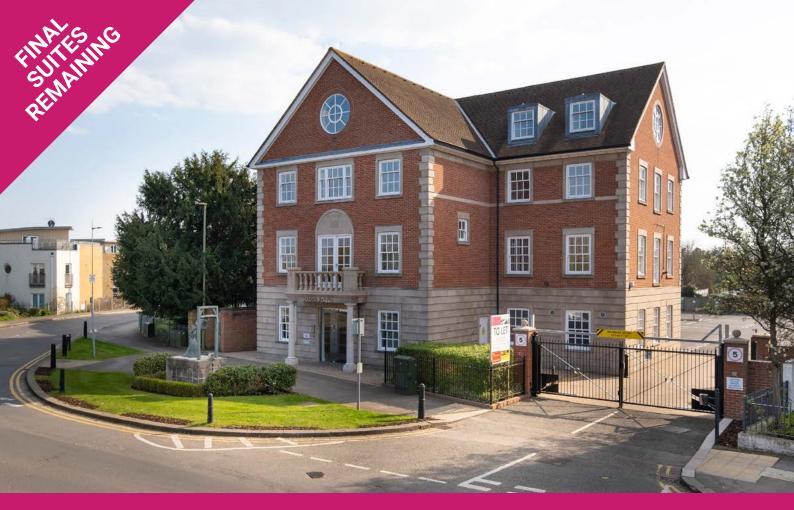

# MELITAHOUSE

124 BRIDGE ROAD, CHERTSEY, SURREY KT16 8LH

- **\*** AIR CONDITIONED GRADE A OFFICES
- >FULLY FURNISHED
- >CONVENTIONAL/>FLEXIBLE LEASE
- >PROMINENT RIVERSIDE LOCATION

THE BUILDING HAS AN EXCELLENT PARKING PROVISION BEHIND ACCESS CONTROLLED GATES

# **DESCRIPTION**

**MELITA HOUSE** WAS CONSTRUCTED IN 1996 AND COMPRISES A 13,980 SQ FT MODERN OFFICE BUILDING WITH 69 PARKING SPACES. THE AVAILABLE SPACE COMPRISES THE GROUND AND FIRST FLOORS, BOTH UNDERGOING REFURBISHMENT.

## ( LOCATION

> LOCATION MELITA HOUSE IS LOCATED IN A HIGHLY PROMINENT POSITION OVERLOOKING **THE RIVER THAMES**WITH FRONTAGE ONTO **BRIDGE ROAD (B375)** THE BUILDING IS A SHORT DISTANCE FROM **TOWN CENTRE** BUT WITH **FOOD AND BEVERAGE** FACILITIES ADJACENT AND OPPOSITE. **CHERTSEY RAILWAY STATION** IS APPROXIMATELY ONE
MILE TO THE EAST (51 MINUTES TO LONDON WATERLOO). **JUNCTION 11 OF THE M25** IS 1.5 MILES AND **JUNCTION 2 OF THE M3** 4 MILES, WITH **HEATHROW** AND **GATWICK** EASILY ACCESSIBLE.