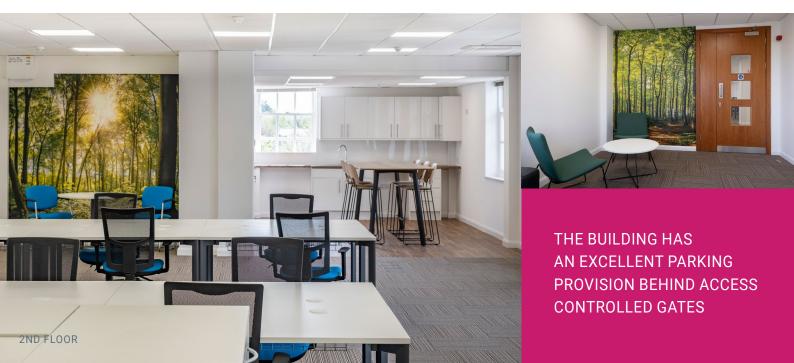

## 

**MELITA HOUSE** WAS CONSTRUCTED IN 1996 AND COMPRISES A 13,980 SQ FT MODERN OFFICE BUILDING WITH 69 PARKING SPACES. THE AVAILABLE SPACE COMPRISES THE 1ST AND 3RD FLOORS.

THE FIRST FLOOR OF 3,781 SQ FT IS CURRENTLY LAID OUT TO PROVIDE KITCHEN/BREAK OUT AREA, 5 EXECUTIVE OFFICES/MEETING ROOMS, A 10 PERSON BOARDROOM, SERVER ROOM AND OPEN PLAN AREA FOR 20-30 DESKS. AVAILABLE AS IS, OR REFURBISHED TO OPEN PLAN OR FITTED TO SUIT, WITH THE BENEFIT OF 17 ON-SITE PARKING SPACES.

### S AVAILABLE ACCOMMODATION

#### 

> LOCATION MELITA HOUSE IS LOCATED IN A HIGHLY PROMINENT POSITION OVERLOOKING THE RIVER THAMES WITH FRONTAGE ONTO BRIDGE ROAD (B375) THE BUILDING IS A SHORT DISTANCE FROM TOWN CENTRE BUT WITH FOOD AND BEVERAGE FACILITIES ADJACENT AND OPPOSITE. CHERTSEY RAILWAY STATION IS APPROXIMATELY ONE MILE TO THE EAST (51 MINUTES TO LONDON WATERLOO). JUNCTION 11 OF THE M25 IS 1.5 MILES AND JUNCTION 2 OF THE M3 4 MILES, WITH HEATHROW AND GATWICK EASILY ACCESSIBLE.