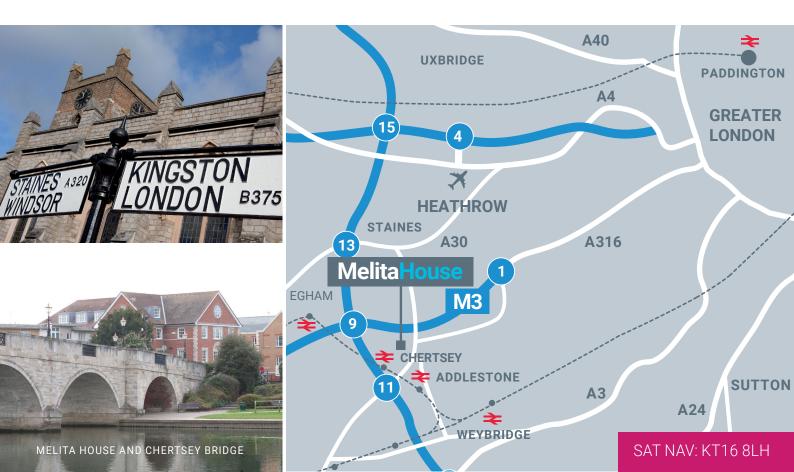

#### 

> LOCATION MELITA HOUSE IS LOCATED IN A HIGHLY PROMINENT POSITION OVERLOOKING THE RIVER THAMES WITH FRONTAGE ONTO BRIDGE ROAD (B375) THE BUILDING IS A SHORT DISTANCE FROM TOWN CENTRE BUT WITH FOOD AND BEVERAGE FACILITIES ADJACENT AND OPPOSITE. CHERTSEY RAILWAY STATION IS APPROXIMATELY ONE MILE TO THE EAST (51 MINUTES TO LONDON WATERLOO). JUNCTION 11 OF THE M25 IS 1.5 MILES AND JUNCTION 2 OF THE M3 4 MILES, WITH HEATHROW AND GATWICK EASILY ACCESSIBLE.