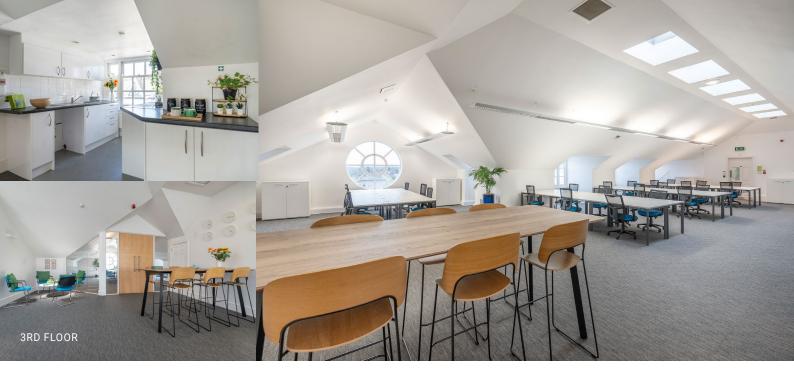

THE THIRD FLOOR OF 2,814 SQ FT WITH 12 PARKING SPACES COMPRISES A PREDOMINANTLY OPEN PLAN OFFICES WITH 24-30 WORKSTATIONS PLUS 10-12- PERSON BOARDROOM, 2 EXECUTIVE OFFICES, KITCHEN AREA AND COMMS ROOM INCLUDING WIRED CABINET. THE SPACE CAN BE EASILY ADAPTED TO TOTAL OPEN PLAN OR ALTERNATIVE LAYOUT.

### S AVAILABLE ACCOMMODATION