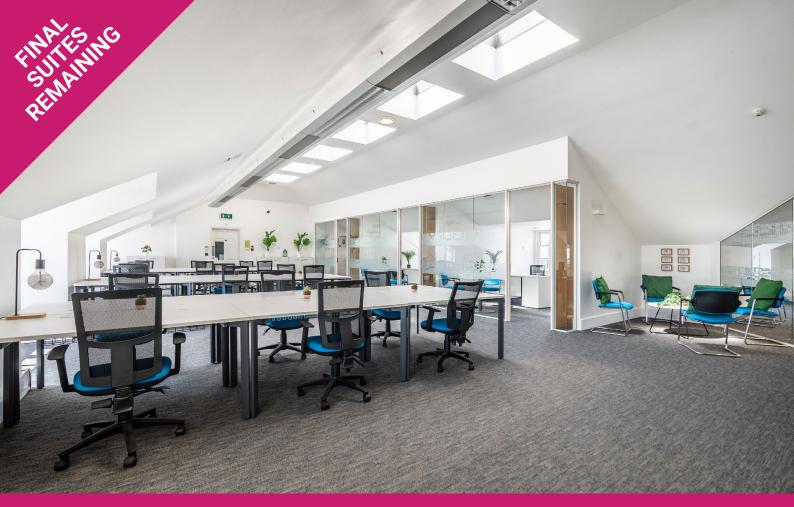

THE THIRD FLOOR OF 2,814 SQ FT WITH 12 PARKING SPACES COMPRISES A PREDOMINANTLY OPEN PLAN OFFICES WITH 24-30 WORKSTATIONS PLUS 10-12- PERSON BOARDROOM, 2 EXECUTIVE OFFICES, KITCHEN AREA AND COMMS ROOM INCLUDING WIRED CABINET. THE SPACE CAN BE EASILY ADAPTED TO TOTAL OPEN PLAN OR ALTERNATIVE LAYOUT.

### S AVAILABLE ACCOMMODATION