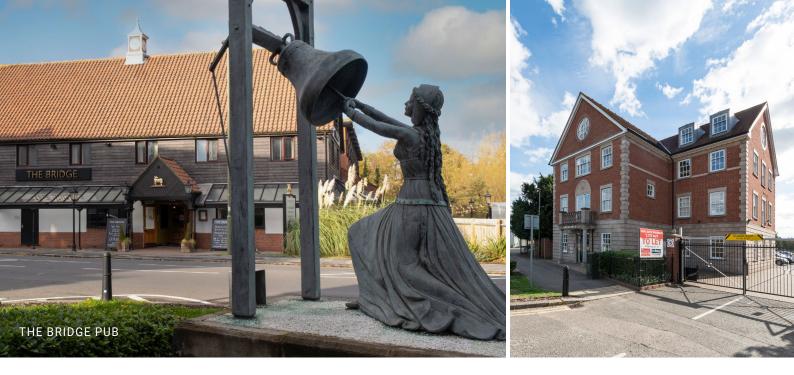

#### 

> LOCATION MELITA HOUSE IS LOCATED IN A HIGHLY PROMINENT POSITION OVERLOOKING THE RIVER THAMES WITH FRONTAGE ONTO BRIDGE ROAD (B375) THE BUILDING IS A SHORT DISTANCE FROM TOWN CENTRE BUT WITH FOOD AND BEVERAGE FACILITIES ADJACENT AND OPPOSITE. CHERTSEY RAILWAY STATION IS APPROXIMATELY ONE MILE TO THE EAST (51 MINUTES TO LONDON WATERLOO). JUNCTION 11 OF THE M25 IS 1.5 MILES AND JUNCTION 2 OF THE M3 4 MILES, WITH HEATHROW AND GATWICK EASILY ACCESSIBLE.