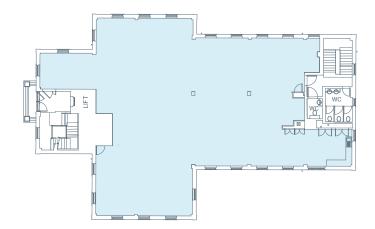

THE THIRD FLOOR OF 2,814 SQ FT WITH 12 PARKING SPACES COMPRISES A PREDOMINANTLY OPEN PLAN OFFICES WITH 24-30 WORKSTATIONS PLUS 10-12- PERSON BOARDROOM, 2 EXECUTIVE OFFICES, KITCHEN AREA AND COMMS ROOM INCLUDING WIRED CABINET. THE SPACE CAN BE EASILY ADAPTED TO TOTAL OPEN PLAN OR ALTERNATIVE LAYOUT.