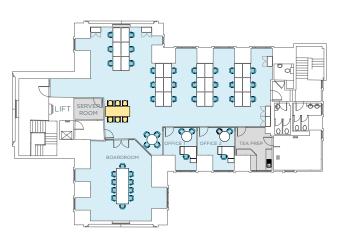

## 

**MELITA HOUSE** WAS CONSTRUCTED IN 1996 AND COMPRISES A 13,980 SQ FT MODERN OFFICE BUILDING WITH 69 PARKING SPACES. THE AVAILABLE SPACE COMPRISES THE 1ST AND 3RD FLOORS.

THE FIRST FLOOR OF 3,781 SQ FT IS CURRENTLY LAID OUT TO PROVIDE KITCHEN/BREAK OUT AREA, 5 EXECUTIVE OFFICES/MEETING ROOMS, A 10 PERSON BOARDROOM, SERVER ROOM AND OPEN PLAN AREA FOR 20-30 DESKS. AVAILABLE AS IS, OR REFURBISHED TO OPEN PLAN OR FITTED TO SUIT, WITH THE BENEFIT OF 17 ON-SITE PARKING SPACES.