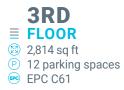

THE THIRD FLOOR OF 2,814 SQ FT WITH 12 PARKING SPACES COMPRISES A PREDOMINANTLY OPEN PLAN OFFICES WITH 24-30 WORKSTATIONS PLUS 10-12- PERSON BOARDROOM, 2 EXECUTIVE OFFICES, KITCHEN AREA AND COMMS ROOM INCLUDING WIRED CABINET. THE SPACE CAN BE EASILY ADAPTED TO TOTAL OPEN PLAN OR ALTERNATIVE LAYOUT.