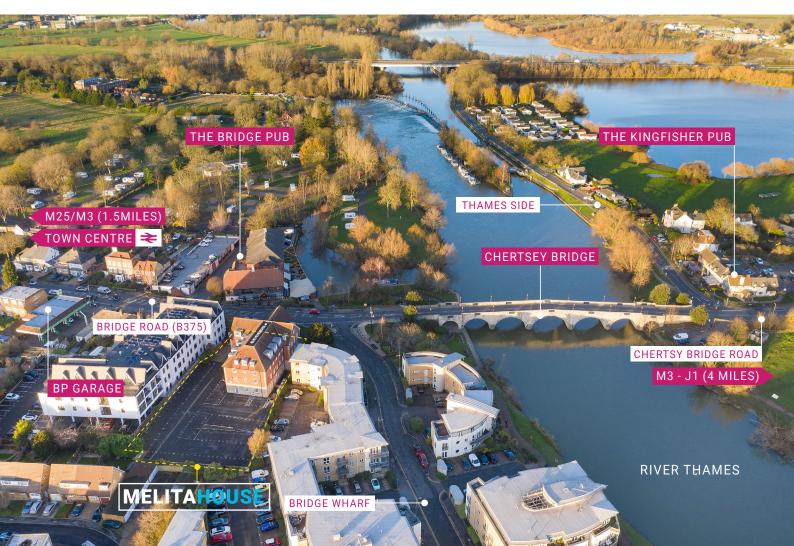

#### 

> LOCATION MELITA HOUSE IS LOCATED IN A HIGHLY PROMINENT POSITION OVERLOOKING THE RIVER THAMES WITH FRONTAGE ONTO BRIDGE ROAD (B375) THE BUILDING IS A SHORT DISTANCE FROM TOWN CENTRE BUT WITH FOOD AND BEVERAGE FACILITIES ADJACENT AND OPPOSITE. CHERTSEY RAILWAY STATION IS APPROXIMATELY ONE MILE TO THE EAST (51 MINUTES TO LONDON WATERLOO). JUNCTION 11 OF THE M25 IS 1.5 MILES AND JUNCTION 2 OF THE M3 4 MILES, WITH HEATHROW AND GATWICK EASILY ACCESSIBLE.