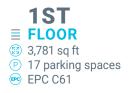

## 

**MELITA HOUSE** WAS CONSTRUCTED IN 1996 AND COMPRISES A 13,980 SQ FT MODERN OFFICE BUILDING WITH 69 PARKING SPACES. THE AVAILABLE SPACE COMPRISES THE 1ST AND 3RD FLOORS.

THE FIRST FLOOR OF 3,781 SQ FT IS CURRENTLY LAID OUT TO PROVIDE KITCHEN/BREAK OUT AREA, 5 EXECUTIVE OFFICES/MEETING ROOMS, A 10 PERSON BOARDROOM, SERVER ROOM AND OPEN PLAN AREA FOR 20-30 DESKS. AVAILABLE AS IS, OR REFURBISHED TO OPEN PLAN OR FITTED TO SUIT, WITH THE BENEFIT OF 17 ON-SITE PARKING SPACES.