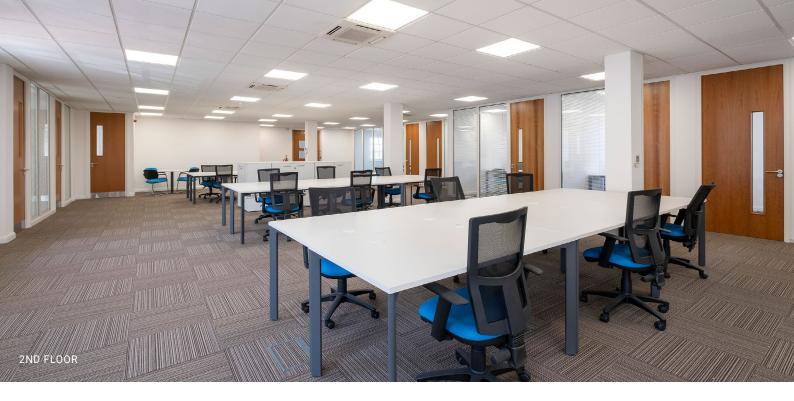

## 

**MELITA HOUSE** WAS CONSTRUCTED IN 1996 AND COMPRISES A 13,980 SQ FT MODERN OFFICE BUILDING WITH 69 PARKING SPACES. THE AVAILABLE SPACE COMPRISES THE 1ST AND 3RD FLOORS.

THE FIRST FLOOR OF 3,781 SQ FT IS CURRENTLY LAID OUT TO PROVIDE KITCHEN/BREAK OUT AREA, 5 EXECUTIVE OFFICES/MEETING ROOMS, A 10 PERSON BOARDROOM, SERVER ROOM AND OPEN PLAN AREA FOR 20-30 DESKS. AVAILABLE AS IS, OR REFURBISHED TO OPEN PLAN OR FITTED TO SUIT, WITH THE BENEFIT OF 17 ON-SITE PARKING SPACES.

### S AVAILABLE ACCOMMODATION