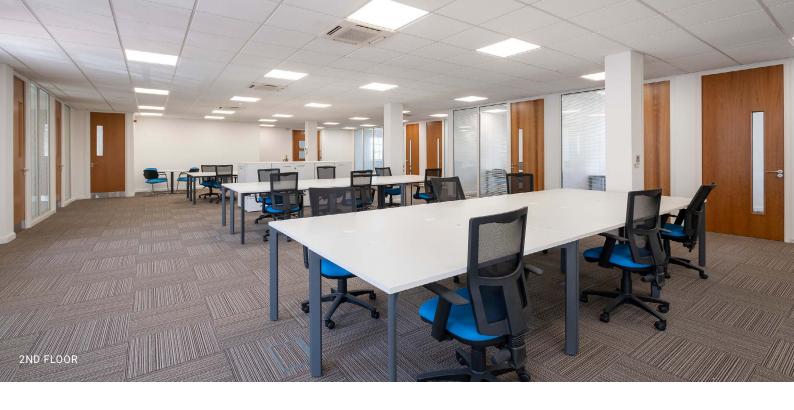

### **DESCRIPTION**

**MELITA HOUSE** WAS CONSTRUCTED IN 1996 AND COMPRISES A 13,980 SQ FT MODERN OFFICE BUILDING WITH 69 PARKING SPACES. THE AVAILABLE SPACE COMPRISES THE 1ST AND 3RD FLOORS.

THE FIRST FLOOR OF 3,781 SQ FT IS CURRENTLY LAID OUT TO PROVIDE KITCHEN/BREAK OUT AREA, 5 EXECUTIVE OFFICES/MEETING ROOMS, A 10 PERSON BOARDROOM, SERVER ROOM AND OPEN PLAN AREA FOR 20-30 DESKS. AVAILABLE AS IS, OR REFURBISHED TO OPEN PLAN OR FITTED TO SUIT, WITH THE BENEFIT OF 17 ON-SITE PARKING SPACES.

### 1ST ■ FLOOR

- 3,781 sq ft
- P 17 parking spaces
- EPC C61