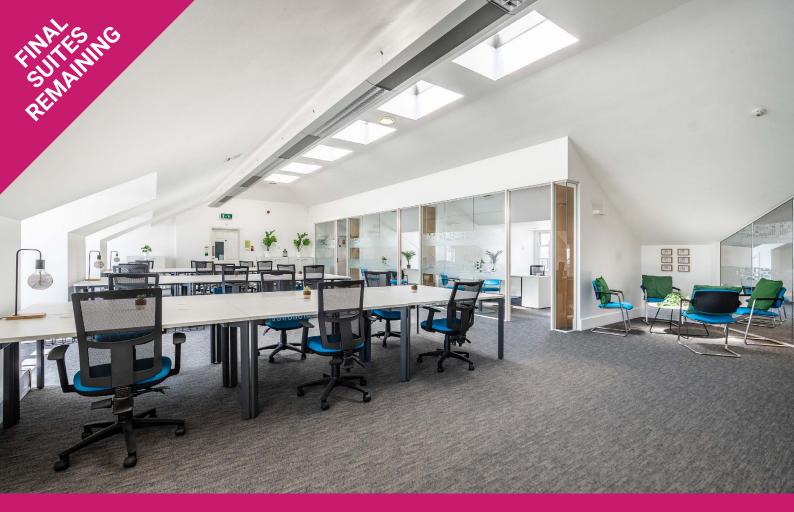

THE THIRD FLOOR OF 2,814 SQ FT WITH 12 PARKING SPACES COMPRISES A PREDOMINANTLY OPEN PLAN OFFICES WITH 24-30 WORKSTATIONS PLUS 10-12- PERSON BOARDROOM, 2 EXECUTIVE OFFICES, KITCHEN AREA AND COMMS ROOM INCLUDING WIRED CABINET. THE SPACE CAN BE EASILY ADAPTED TO TOTAL OPEN PLAN OR ALTERNATIVE LAYOUT.

### 3RD

- $\equiv$  FLOOR
- 2,814 sq ft
- P 12 parking spaces
- EPC C61