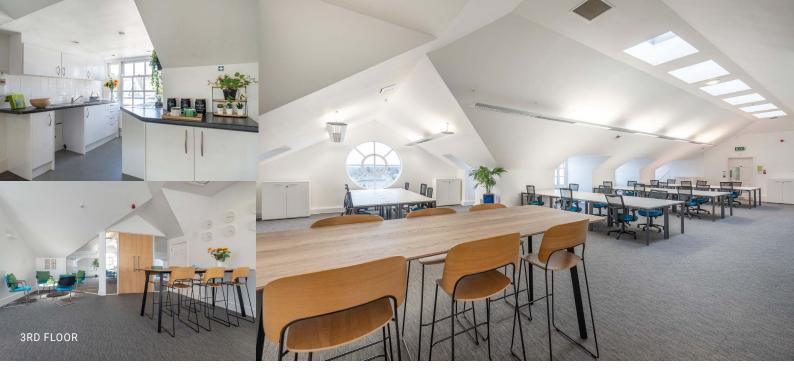

THE THIRD FLOOR OF 2,814 SQ FT WITH 12 PARKING SPACES COMPRISES A PREDOMINANTLY OPEN PLAN OFFICES WITH 24-30 WORKSTATIONS PLUS 10-12- PERSON BOARDROOM, 2 EXECUTIVE OFFICES, KITCHEN AREA AND COMMS ROOM INCLUDING WIRED CABINET. THE SPACE CAN BE EASILY ADAPTED TO TOTAL OPEN PLAN OR ALTERNATIVE LAYOUT.

### 3RD

- $\equiv$  FLOOR
- 2,814 sq ft
- P 12 parking spaces
- EPC C61