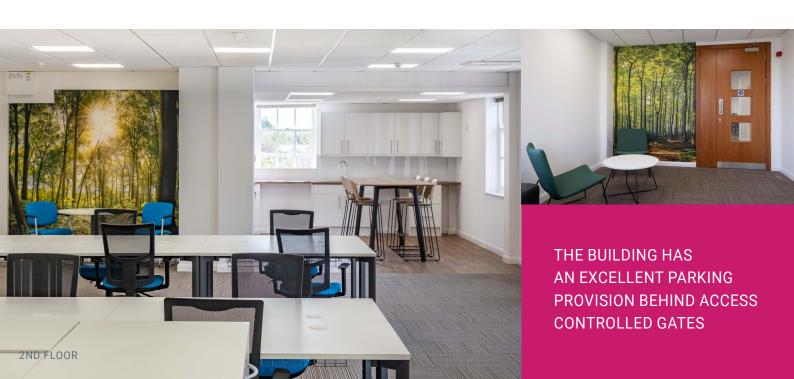

### **DESCRIPTION**

**MELITA HOUSE** WAS CONSTRUCTED IN 1996 AND COMPRISES A 13,980 SQ FT MODERN OFFICE BUILDING WITH 69 PARKING SPACES. THE AVAILABLE SPACE COMPRISES THE 1ST AND 3RD FLOORS.

THE FIRST FLOOR OF 3,781 SQ FT IS CURRENTLY LAID OUT TO PROVIDE KITCHEN/BREAK OUT AREA, 5 EXECUTIVE OFFICES/MEETING ROOMS, A 10 PERSON BOARDROOM, SERVER ROOM AND OPEN PLAN AREA FOR 20-30 DESKS. AVAILABLE AS IS, OR REFURBISHED TO OPEN PLAN OR FITTED TO SUIT, WITH THE BENEFIT OF 17 ON-SITE PARKING SPACES.

### 1ST ■ FLOOR

- 3,781 sq ft
- P 17 parking spaces
- EPC C61