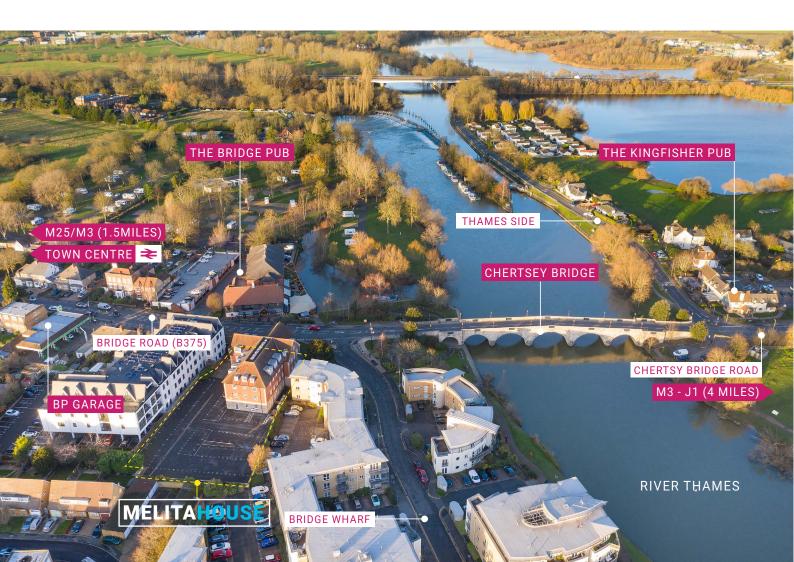

### ( LOCATION

> LOCATION MELITA HOUSE IS LOCATED IN A HIGHLY PROMINENT POSITION OVERLOOKING THE RIVER THAMES WITH FRONTAGE ONTO BRIDGE ROAD (B375) THE BUILDING IS A SHORT DISTANCE FROM TOWN CENTRE BUT WITH FOOD AND BEVERAGE FACILITIES ADJACENT AND OPPOSITE. CHERTSEY RAILWAY STATION IS APPROXIMATELY ONE MILE TO THE EAST (51 MINUTES TO LONDON WATERLOO). JUNCTION 11 OF THE M25 IS 1.5 MILES AND JUNCTION 2 OF THE M3 4 MILES, WITH HEATHROW AND GATWICK EASILY ACCESSIBLE.