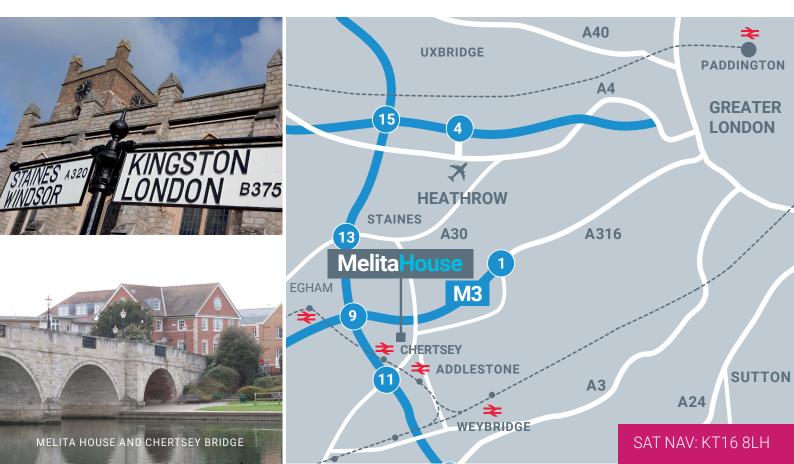

### ( LOCATION

> LOCATION MELITA HOUSE IS LOCATED IN A HIGHLY PROMINENT POSITION OVERLOOKING THE RIVER THAMES WITH FRONTAGE ONTO BRIDGE ROAD (B375) THE BUILDING IS A SHORT DISTANCE FROM TOWN CENTRE BUT WITH FOOD AND BEVERAGE FACILITIES ADJACENT AND OPPOSITE. CHERTSEY RAILWAY STATION IS APPROXIMATELY ONE MILE TO THE EAST (51 MINUTES TO LONDON WATERLOO). JUNCTION 11 OF THE M25 IS 1.5 MILES AND JUNCTION 2 OF THE M3 4 MILES, WITH HEATHROW AND GATWICK EASILY ACCESSIBLE.