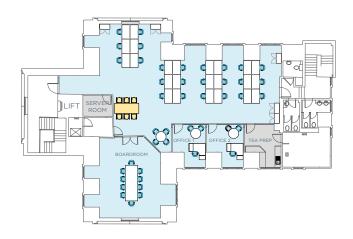

### **DESCRIPTION**

**MELITA HOUSE** WAS CONSTRUCTED IN 1996 AND COMPRISES A 13,980 SQ FT MODERN OFFICE BUILDING WITH 69 PARKING SPACES. THE AVAILABLE SPACE COMPRISES THE 1ST AND 3RD FLOORS.

THE FIRST FLOOR OF 3,781 SQ FT IS CURRENTLY LAID OUT TO PROVIDE KITCHEN/BREAK OUT AREA, 5 EXECUTIVE OFFICES/MEETING ROOMS, A 10 PERSON BOARDROOM, SERVER ROOM AND OPEN PLAN AREA FOR 20-30 DESKS. AVAILABLE AS IS, OR REFURBISHED TO OPEN PLAN OR FITTED TO SUIT, WITH THE BENEFIT OF 17 ON-SITE PARKING SPACES.

THE THIRD FLOOR OF 2,814 SQ FT WITH 12 PARKING SPACES COMPRISES A PREDOMINANTLY OPEN PLAN OFFICES WITH 24-30 WORKSTATIONS PLUS 10-12- PERSON BOARDROOM, 2 EXECUTIVE OFFICES, KITCHEN AREA AND COMMS ROOM INCLUDING WIRED CABINET. THE SPACE CAN BE EASILY ADAPTED TO TOTAL OPEN PLAN OR ALTERNATIVE LAYOUT.