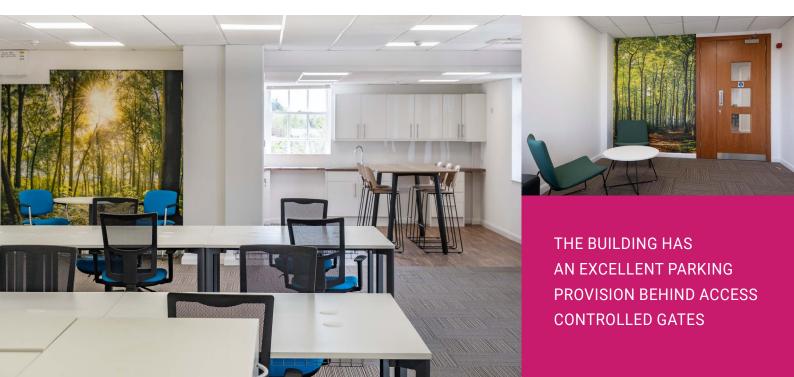

## 

**MELITA HOUSE** WAS CONSTRUCTED IN 1996 AND COMPRISES A 13,980 SQ FT MODERN OFFICE BUILDING WITH 69 PARKING SPACES. THE AVAILABLE SPACE COMPRISES THE 2ND AND 3RD FLOORS.

THE 2ND FLOOR COMPRISES A FULLY FITTED NEWLY REFURBISHED OFFICE SUITE AND INCORPORATES A CATEGORY A+ FIT OUT WHICH INCLUDES NEW KITCHEN AND COLLABORATION SPACE, OPEN PLAN OFFICE AREA WITH 32 WORKSTATIONS, 5 PRIVATE OFFICES, 2 LARGER BOARDROOM /MEETING ROOMS, COMMS ROOM INCLUDING WIRED CABINET, AND PRIVATE RECEPTION.

# GOOD TO BE BACK AT THE OFFICE...

FLEXIBLE FIT OUT

DEMISED KITCHENETTES

SHOWER ROOM

ON-SITE PARKING

RIVERSIDE LOCATION

CYCLE STORAGE

- > KITCHEN ON 3RD FLOOR
- > FULL ACCESS RAISED FLOORS
- > SUSPENDED CEILINGS WITH NEW LED LIGHT FITTINGS
- > SECURE ON-SITE PARKING SPACES
- > SECURITY ACCESS CONTROL WITH CCTV
- > BICYCLE RACKS
- > SHOWER & WC'S
- > NEW CARPETS
- > AIR CONDITIONING