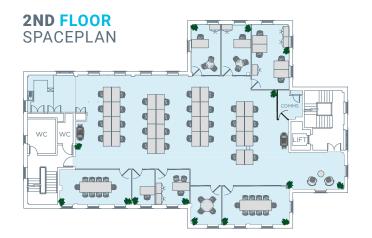

## 

**MELITA HOUSE** WAS CONSTRUCTED IN 1996 AND COMPRISES A 13,980 SQ FT MODERN OFFICE BUILDING WITH 69 PARKING SPACES. THE AVAILABLE SPACE COMPRISES THE 2ND AND 3RD FLOORS.

THE 2ND FLOOR COMPRISES A FULLY FITTED NEWLY REFURBISHED OFFICE SUITE AND INCORPORATES A CATEGORY A+ FIT OUT WHICH INCLUDES NEW KITCHEN AND COLLABORATION SPACE, OPEN PLAN OFFICE AREA WITH 32 WORKSTATIONS, 5 PRIVATE OFFICES, 2 LARGER BOARDROOM /MEETING ROOMS, COMMS ROOM INCLUDING WIRED CABINET, AND PRIVATE RECEPTION.

## SPACEPLANS