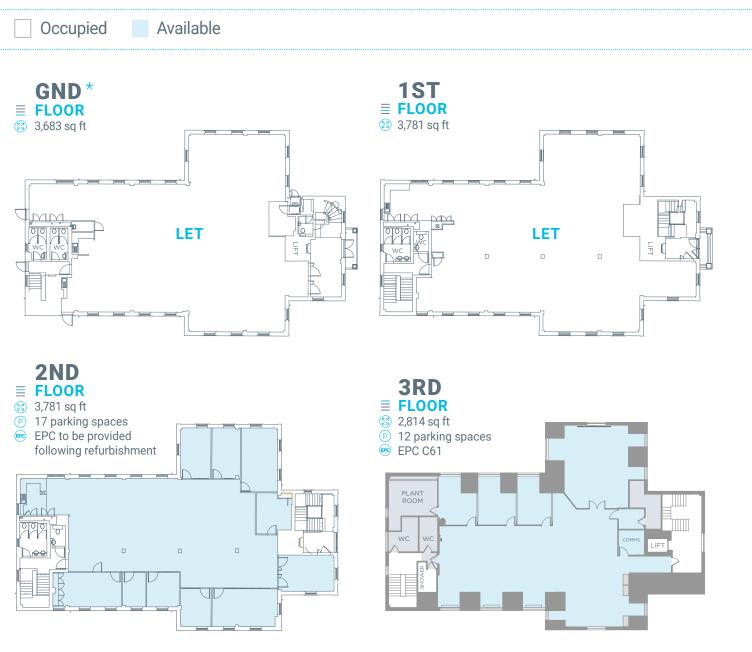

2,814 TO 6,595 SQ FT WITH 29 PARKING SPACES

# TOTAL FLOOR AREA (2) 6,595 SQ FT (P) 29 parking spaces

## SPACEPLANS