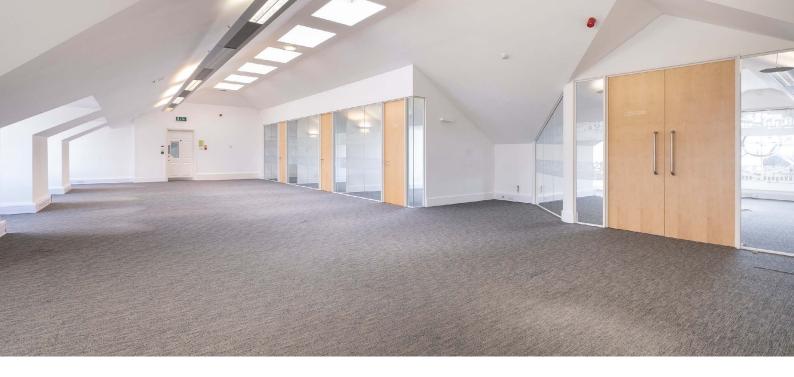

## 

**MELITA HOUSE** WAS CONSTRUCTED IN 1996 AND COMPRISES A 13,980 SQ FT MODERN OFFICE BUILDING WITH 69 PARKING SPACES. THE AVAILABLE SPACE COMPRISES THE 2ND AND 3RD FLOORS.

THE 2ND FLOOR COMPRISES A FULLY FITTED NEWLY REFURBISHED OFFICE SUITE AND INCORPORATES A CATEGORY A+ FIT OUT WHICH INCLUDES NEW KITCHEN AND COLLABORATION SPACE, OPEN PLAN OFFICE AREA WITH 32 WORKSTATIONS, 5 PRIVATE OFFICES, 2 LARGER BOARDROOM /MEETING ROOMS, COMMS ROOM INCLUDING WIRED CABINET, AND PRIVATE RECEPTION.

THE 3RD FLOOR IS ALSO FULLY FITTED TO A MODERN SPECIFICATION BUT WOULD BENEFIT FROM A LIGHT REFURBISHMENT.