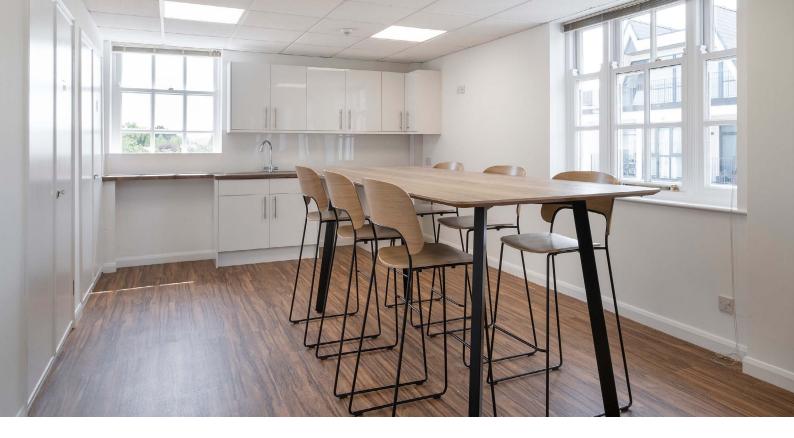

## 

**MELITA HOUSE** WAS CONSTRUCTED IN 1996 AND COMPRISES A 13,980 SQ FT MODERN OFFICE BUILDING WITH 69 PARKING SPACES. THE AVAILABLE SPACE COMPRISES THE 2ND AND 3RD FLOORS.

THE 2ND FLOOR COMPRISES A FULLY FITTED NEWLY REFURBISHED OFFICE SUITE AND INCORPORATES A CATEGORY A+ FIT OUT WHICH INCLUDES NEW KITCHEN AND COLLABORATION SPACE, OPEN PLAN OFFICE AREA WITH 32 WORKSTATIONS, 5 PRIVATE OFFICES, 2 LARGER BOARDROOM /MEETING ROOMS, COMMS ROOM INCLUDING WIRED CABINET, AND PRIVATE RECEPTION.

#### 

- > WORKSTATIONS
  (32 ON 2ND FLOOR, 19 ON 3RD FLOOR)
- > EXECUTIVE OFFICES
  (5 ON 2ND FLOOR, 2 ON 3RD FLOOR)
- MEETING/BOARDROOMS
  (2 ON 2ND FLOOR, 1 ON 3RD FLOOR)
- > CAT 5E/6 CABLING CONNECTED TO COMMS CABINET
- > NEW KITCHEN AND COLLABORATION ON 2ND FLOOR

- > KITCHEN ON 3RD FLOOR
- > FULL ACCESS RAISED FLOORS
- > SUSPENDED CEILINGS WITH NEW LED LIGHT FITTINGS
- > SECURE ON-SITE PARKING SPACES
- > SECURITY ACCESS CONTROL WITH CCTV
- > BICYCLE RACKS
- > SHOWER & WC'S
- > NEW CARPETS
- > AIR CONDITIONING