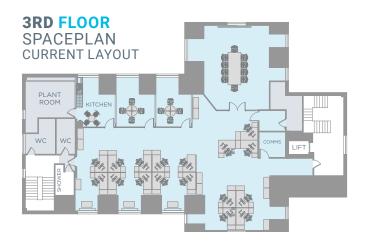

## SPACEPLANS

THE 3RD FLOOR IS ALSO FULLY FITTED TO A MODERN SPECIFICATION BUT WOULD BENEFIT FROM A LIGHT REFURBISHMENT.

#### 

- > WORKSTATIONS
  (32 ON 2ND FLOOR, 19 ON 3RD FLOOR)
- > EXECUTIVE OFFICES
  (5 ON 2ND FLOOR, 2 ON 3RD FLOOR)
- MEETING/BOARDROOMS
  (2 ON 2ND FLOOR, 1 ON 3RD FLOOR)
- > CAT 5E/6 CABLING CONNECTED TO COMMS CABINET
- > NEW KITCHEN AND COLLABORATION ON 2ND FLOOR

- > KITCHEN ON 3RD FLOOR
- > FULL ACCESS RAISED FLOORS
- > SUSPENDED CEILINGS WITH NEW LED LIGHT FITTINGS
- > SECURE ON-SITE PARKING SPACES
- > SECURITY ACCESS CONTROL WITH CCTV
- > BICYCLE RACKS
- > SHOWER & WC'S
- > NEW CARPETS
- > AIR CONDITIONING

# TOTAL FLOOR AREA (2) 6,595 SQ FT (P) 29 parking spaces