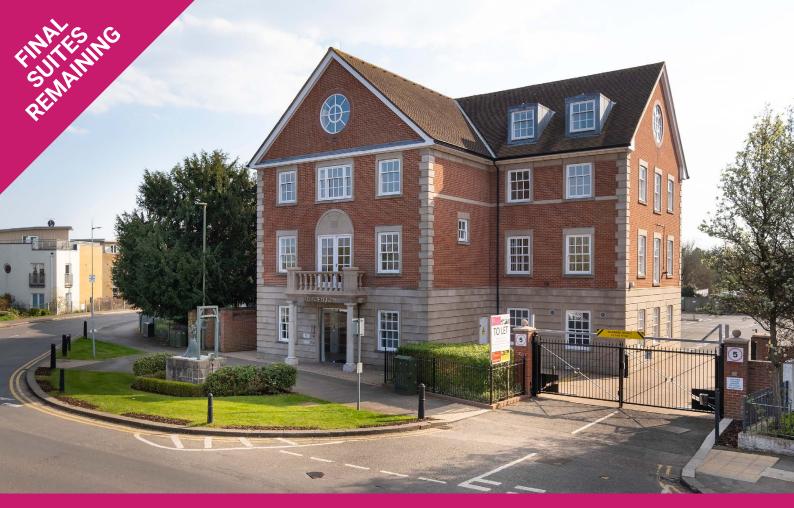

# TO LET > 2ND & 3RD FLOOR MELITAHOUSE 124 BRIDGE ROAD, CHERTSEY, SURREY KT16 8LH

AIR CONDITIONED GRADE A OFFICES
 >FULLY FURNISHED
 >CONVENTIONAL/>FLEXIBLE LEASE
 >PROMINENT RIVERSIDE LOCATION

## 

**MELITA HOUSE** WAS CONSTRUCTED IN 1996 AND COMPRISES A 13,980 SQ FT MODERN OFFICE BUILDING WITH 69 PARKING SPACES. THE AVAILABLE SPACE COMPRISES THE 2ND AND 3RD FLOORS.

THE 2ND FLOOR COMPRISES A FULLY FITTED NEWLY REFURBISHED OFFICE SUITE AND INCORPORATES A CATEGORY A+ FIT OUT WHICH INCLUDES NEW KITCHEN AND COLLABORATION SPACE, OPEN PLAN OFFICE AREA WITH 32 WORKSTATIONS, 5 PRIVATE OFFICES, 2 LARGER BOARDROOM /MEETING ROOMS, COMMS ROOM INCLUDING WIRED CABINET, AND PRIVATE RECEPTION.

#### 

> LOCATION MELITA HOUSE IS LOCATED IN A HIGHLY PROMINENT POSITION OVERLOOKING THE RIVER THAMES WITH FRONTAGE ONTO BRIDGE ROAD (B375) HE BUILDING IS A SHORT DISTANCE FROM CHERTSEY TOWN CENTRE WITH FOOD AND BEVERAGE FACILITIES ADJACENT AND OPPOSITE. CHERTSEY RAILWAY STATION IS APPROXIMATELY ONE MILE TO THE EAST (51 MINUTES TO LONDON WATERLOO). JUNCTION 11 OF THE M25 IS 1.5 MILES AND JUNCTION 2 OF THE M3 4 MILES, WITH HEATHROW AND GATWICK EASILY ACCESSIBLE.