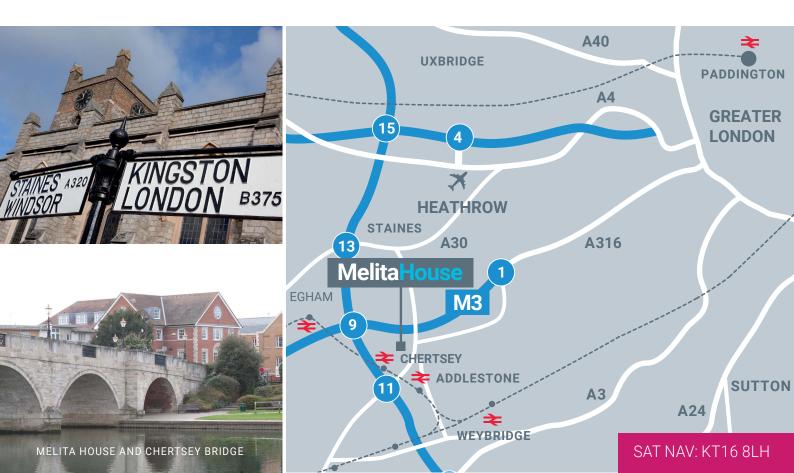

#### 

> LOCATION MELITA HOUSE IS LOCATED IN A HIGHLY PROMINENT POSITION OVERLOOKING THE RIVER THAMES WITH FRONTAGE ONTO BRIDGE ROAD (B375) HE BUILDING IS A SHORT DISTANCE FROM CHERTSEY TOWN CENTRE WITH FOOD AND BEVERAGE FACILITIES ADJACENT AND OPPOSITE. CHERTSEY RAILWAY STATION IS APPROXIMATELY ONE MILE TO THE EAST (51 MINUTES TO LONDON WATERLOO). JUNCTION 11 OF THE M25 IS 1.5 MILES AND JUNCTION 2 OF THE M3 4 MILES, WITH HEATHROW AND GATWICK EASILY ACCESSIBLE.