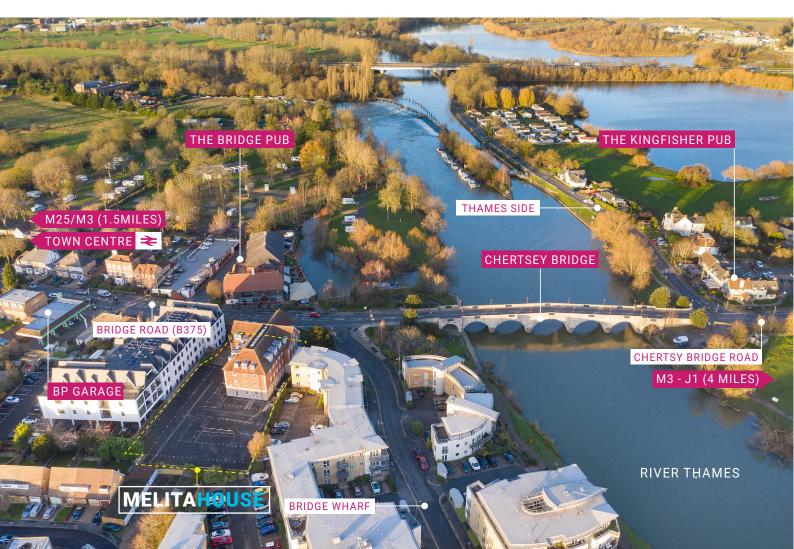

#### 

> LOCATION MELITA HOUSE IS LOCATED IN A HIGHLY PROMINENT POSITION OVERLOOKING THE RIVER THAMES WITH FRONTAGE ONTO BRIDGE ROAD (B375) HE BUILDING IS A SHORT DISTANCE FROM CHERTSEY TOWN CENTRE WITH FOOD AND BEVERAGE FACILITIES ADJACENT AND OPPOSITE. CHERTSEY RAILWAY STATION IS APPROXIMATELY ONE MILE TO THE EAST (51 MINUTES TO LONDON WATERLOO). JUNCTION 11 OF THE M25 IS 1.5 MILES AND JUNCTION 2 OF THE M3 4 MILES, WITH HEATHROW AND GATWICK EASILY ACCESSIBLE.