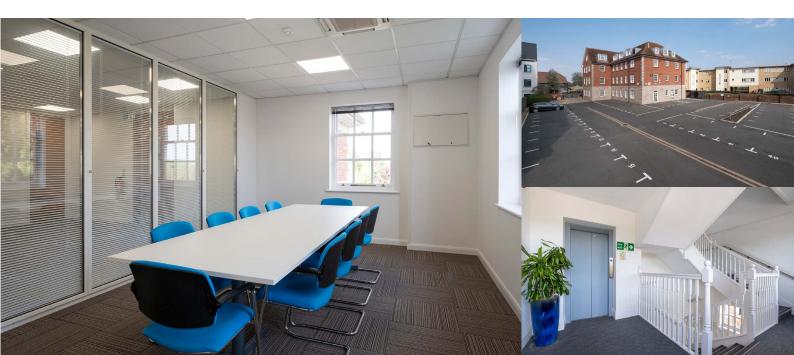

## 

**MELITA HOUSE** WAS CONSTRUCTED IN 1996 AND COMPRISES A 13,980 SQ FT MODERN OFFICE BUILDING WITH 69 PARKING SPACES. THE AVAILABLE SPACE COMPRISES THE 2ND AND 3RD FLOORS.

THE 2ND FLOOR COMPRISES A FULLY FITTED NEWLY REFURBISHED OFFICE SUITE AND INCORPORATES A CATEGORY A+ FIT OUT WHICH INCLUDES NEW KITCHEN AND COLLABORATION SPACE, OPEN PLAN OFFICE AREA WITH 32 WORKSTATIONS, 5 PRIVATE OFFICES, 2 LARGER BOARDROOM /MEETING ROOMS, COMMS ROOM INCLUDING WIRED CABINET, AND PRIVATE RECEPTION.

#### 

- > WORKSTATIONS
  (32 ON 2ND FLOOR, 19 ON 3RD FLOOR)
- > EXECUTIVE OFFICES
  (5 ON 2ND FLOOR, 2 ON 3RD FLOOR)
- MEETING/BOARDROOMS
  (2 ON 2ND FLOOR, 1 ON 3RD FLOOR)
- > CAT 5E/6 CABLING CONNECTED TO COMMS CABINET
- > NEW KITCHEN AND COLLABORATION ON 2ND FLOOR

#### 

> LOCATION MELITA HOUSE IS LOCATED IN A HIGHLY PROMINENT POSITION OVERLOOKING THE RIVER THAMES WITH FRONTAGE ONTO BRIDGE ROAD (B375) HE BUILDING IS A SHORT DISTANCE FROM CHERTSEY TOWN CENTRE WITH FOOD AND BEVERAGE FACILITIES ADJACENT AND OPPOSITE. CHERTSEY RAILWAY STATION IS APPROXIMATELY ONE MILE TO THE EAST (51 MINUTES TO LONDON WATERLOO). JUNCTION 11 OF THE M25 IS 1.5 MILES AND JUNCTION 2 OF THE M3 4 MILES, WITH HEATHROW AND GATWICK EASILY ACCESSIBLE.