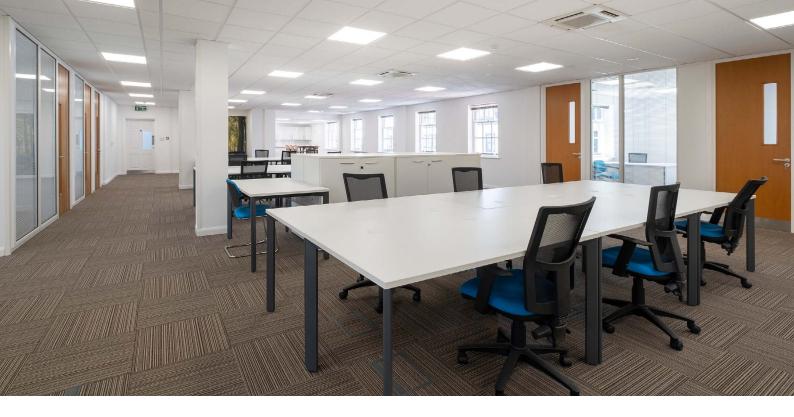

## 

**MELITA HOUSE** WAS CONSTRUCTED IN 1996 AND COMPRISES A 13,980 SQ FT MODERN OFFICE BUILDING WITH 69 PARKING SPACES. THE AVAILABLE SPACE COMPRISES THE 2ND AND 3RD FLOORS.

THE 2ND FLOOR COMPRISES A FULLY FITTED NEWLY REFURBISHED OFFICE SUITE AND INCORPORATES A CATEGORY A+ FIT OUT WHICH INCLUDES NEW KITCHEN AND COLLABORATION SPACE, OPEN PLAN OFFICE AREA WITH 32 WORKSTATIONS, 5 PRIVATE OFFICES, 2 LARGER BOARDROOM /MEETING ROOMS, COMMS ROOM INCLUDING WIRED CABINET, AND PRIVATE RECEPTION.

#### 

- > WORKSTATIONS
  (32 ON 2ND FLOOR, 19 ON 3RD FLOOR)
- > EXECUTIVE OFFICES
  (5 ON 2ND FLOOR, 2 ON 3RD FLOOR)
- MEETING/BOARDROOMS
  (2 ON 2ND FLOOR, 1 ON 3RD FLOOR)
- > CAT 5E/6 CABLING CONNECTED TO COMMS CABINET
- > NEW KITCHEN AND COLLABORATION ON 2ND FLOOR